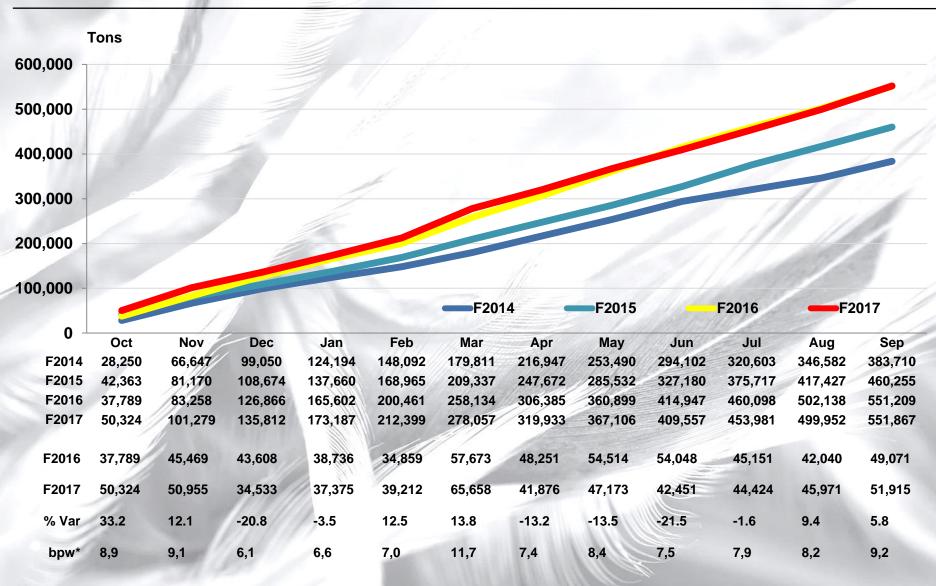

### TOTAL POULTRY IMPORTS (CHICKEN, TURKEY, MDM)

<sup>\*</sup>bpw ≈ million birds per week

Source: SAPA 60