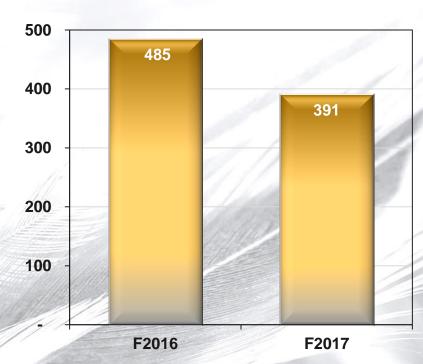

#### **FEED DIVISION - OVERVIEW**

- Feed volumes decreased due to lower internal feed requirements and lower external feed sales
- Competitive intensity in the commercial feed market on surplus capacity available in the industry
- Record high feed prices in first half of F2017 on back of raw material positions due to limited procurement opportunities on worst maize crop in 2016 (7,7 million tons – "price disparity")
- Record high maize crop in 2017 resulted in a significant drop in animal feed prices in the second half of F2017 (16,7 million tons)
- Total expenses were well contained however the lower volumes negatively impacted margin contribution