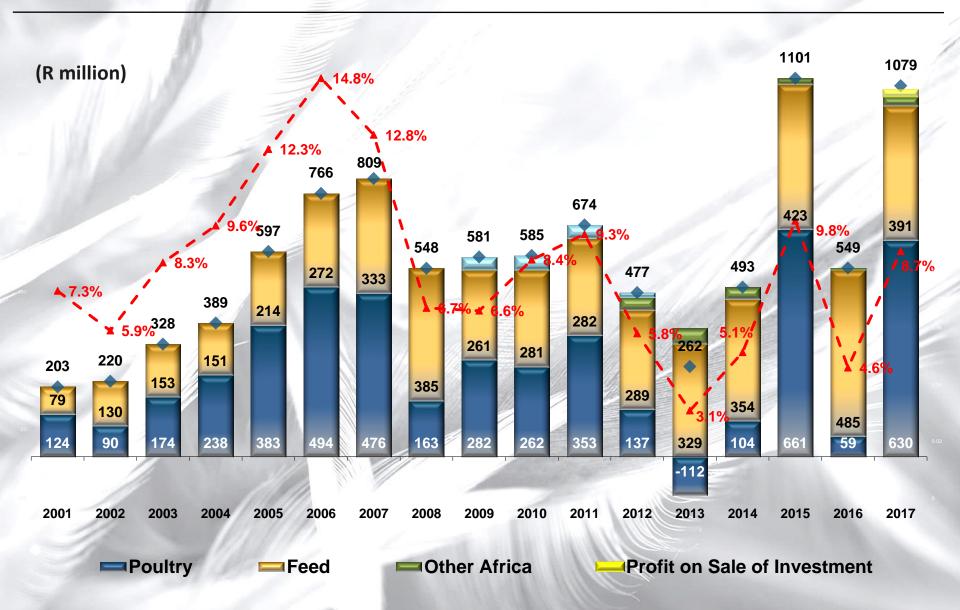

| 8.7%              | 4.6%              |
| Net finance costs              | (15)              | (22)              |
| Share of profit in associates  |                   | (1)               |
| Profit before tax              | 1 064             | 526               |
| Tax                            | (309)             | (154)             |
| Profit for the period          | 755               | 372               |
| Headline earnings              | 735               | 373               |
| EPS – Cents                    | 1 948             | 964               |
| HEPS – Cents                   | 1 899             | 965               |
|                                |                   |                   |

## **GROUP ANNUAL REVENUE**





## **GROUP ANNUAL OPERATING PROFIT**





## **GROUP SIX MONTHLY OPERATING PROFIT**





#### **ABRIDGED BALANCE SHEET**



|                                               | September 2017<br>R million | September 2016<br>R million |
|-----------------------------------------------|-----------------------------|-----------------------------|
| Non-current assets                            | 2 228                       | 2 230                       |
| Assets held for sale                          | , er-                       | 25                          |
| Net working capital                           | 862                         | 1 003                       |
| Current assets (excl. cash)                   | 2 461                       | 2 588                       |
| Current liabilities (excl. borrowings)        | (1 599