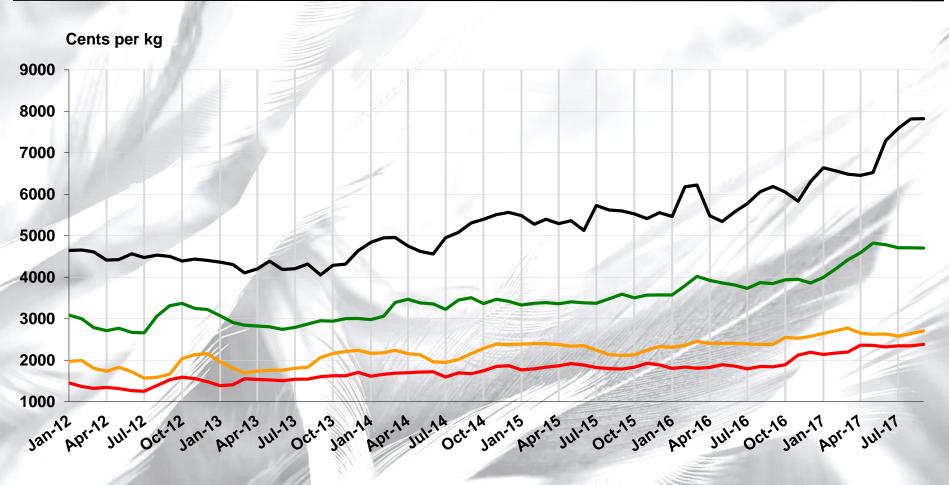

l short term cutbacks during 1H2017 due to an imbalance in supply and demand
- RCL introduced permanent cutbacks from March 2017 which saw the company shedding approximately 1 500 jobs and reducing production by some 700 000 bpw in their Hammarsdale operation (KZN)
- Country Bird Holdings abandoned its bid to gain control of Sovereign Foods during September 2017, as it accepted an offer from Capital Works which offered a 33% premium over the R9 a share that CBH bid for the Sovereign shares
- Sovereign Foods now looks set to delist from the Johannesburg Stock Exchange under the ownership of the private equity firm Capital Works
- Daybreak Farms now wholly owned by the Public Investment Corporation following a buy out of other shareholders

#### **SOUTH AFRICAN PROTEIN PRICE COMPARISON**





|                        | Chicken | Pork   | Beef    | Mutton |
|------------------------|---------|--------|---------|--------|
| Feed Conversion Rate   | 1.6     | 2.2    | 5.5     | 5.0    |
| Per Capita Consumption | 39.1 kg | 4.7 kg | 19.5 kg | 3.4 kg |

Source: FNB, Red Meat Industry Forum

### **CONTACT DETAILS**



## Chris Schutte Chief Executive Officer

Tel: +27 (0) 12 667 5468 Fax: +27 (0) 86 504 2002

email: Chris.Schutte@astralfoods.com



### www.astralfoods.com

Daan Ferreira
Chief Financial Officer

Tel: +27 (0) 12 667 5468 Fax: +27 (0) 86 504 1602

email: Daan.Ferreira@astralfoods.com