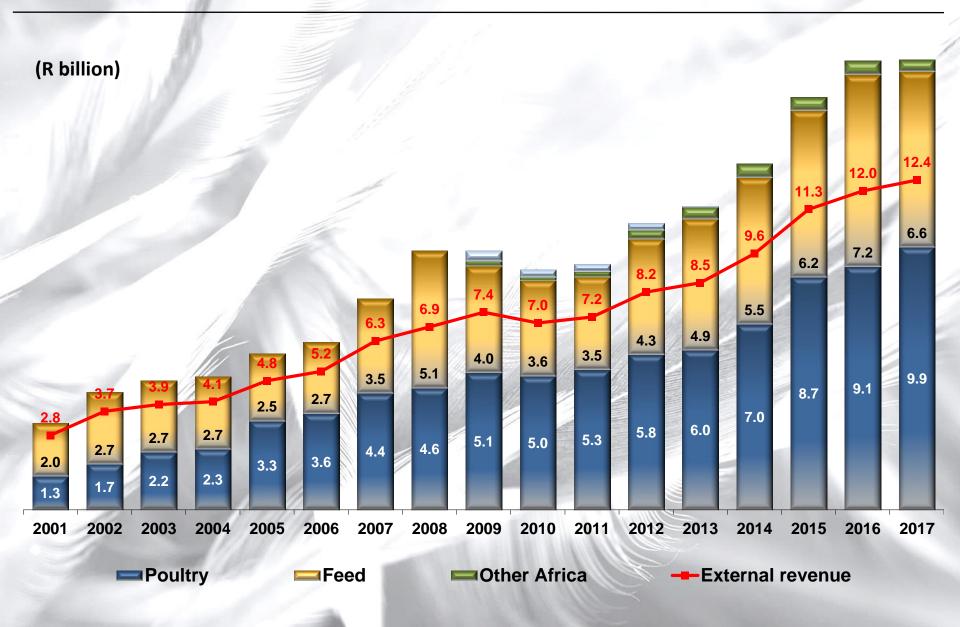

9               |
| PBIT margin                    | 8.7%              | 4.6%              |
| Net finance costs              | (15)              | (22)              |
| Share of profit in associates  |                   | (1)               |
| Profit before tax              | 1 064             | 526               |
| Tax                            | (309)             | (154)             |
| Profit for the period          | 755               | 372               |
| Headline earnings              | 735               | 373               |
| EPS – Cents                    | 1 948             | 964               |
| HEPS – Cents                   | 1 899             | 965               |
|                                |                   |                   |

## **GROUP ANNUAL REVENUE**





## **GROUP ANNUAL OPERATING PROFIT**





## **GROUP SIX MONTHLY OPERATING PROFIT**





#### **ABRIDGED BALANCE SHEET**



|                                               | September 2017<br>R million | September 2016<br>R million |
|-----------------------------------------------|-----------------------------|-----------------------------|
| Non-current assets                            | 2 228                       | 2 230                       |
| Assets held for sale                          | , er-                       | 25                          |
| Net working capital                           | 862                         | 1 003                       |
| Current assets (excl. cash)                   | 2 461                       | 2 588                       |
| Current liab