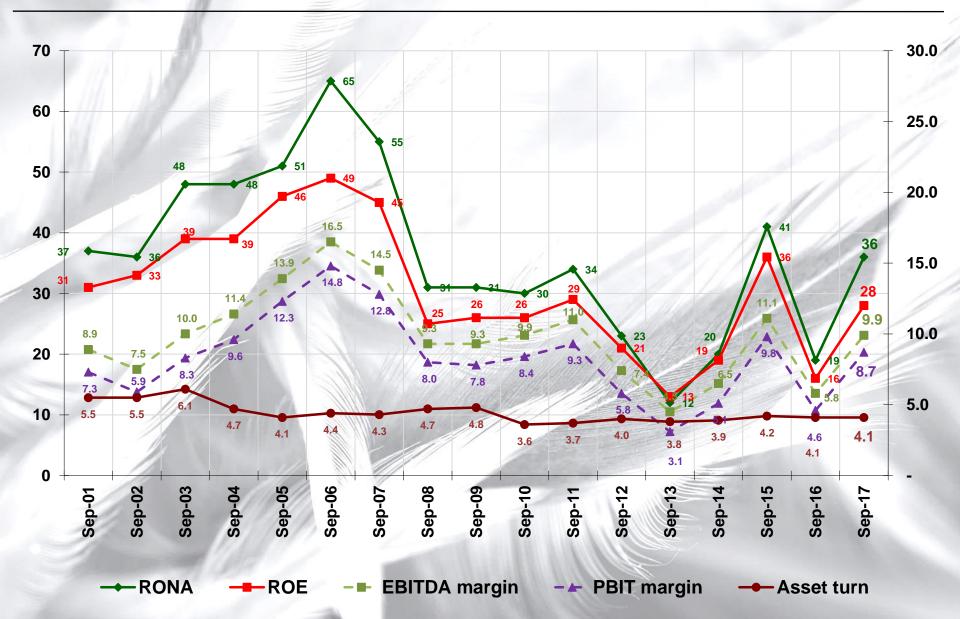

e current safeguard duty recommended by ITAC against the EU is not expected to significantly curb poultry import levels (March 2017 USA spike).



■ The new brining regulations will continue to negatively impact total kilograms sold at the revised brining level of 15% on IQF product.



 The risk of permanent power cuts by Eskom to Astral's operations in Standerton has been negated through an order of the High Court.



 Record local maize crop is expected for the current harvest season at 14,5 million tons which historically is the largest change in the crop size yearon-year (2016: 7,7 million tons).



 Poultry production efficiencies are expected to remain intact on the back of superior nutrition optimising the genetic potential of the Ross 308 breed.



### **KEY FINANCIAL RATIOS**





### **KEY FINANCIAL INDICATORS**





### **WORLD CORN ENDING STOCKS vs. STU**





Source: CJA Strategic Risk Brokers 50

### **SOUTH AFRICA – TOTAL MAIZE SUPPLY & DEMAND**



|                                |         |         |         |                                    |         |                 |          | 1 |
|--------------------------------|---------|---------|---------|------------------------------------|---------|-----------------|----------|---|
| Marketing year (May to April)  | 2012/13 | 2013/14 | 2014/15 | 2015/16                            | 2016/17 | 2017/18E        | 2018/19F |   |
| '000 tons                      | Actual  | Actual  | Actual  | Actual                             | Actual  | <b>Estimate</b> | Forecast |   |
| Carry In (1 May)               | 991