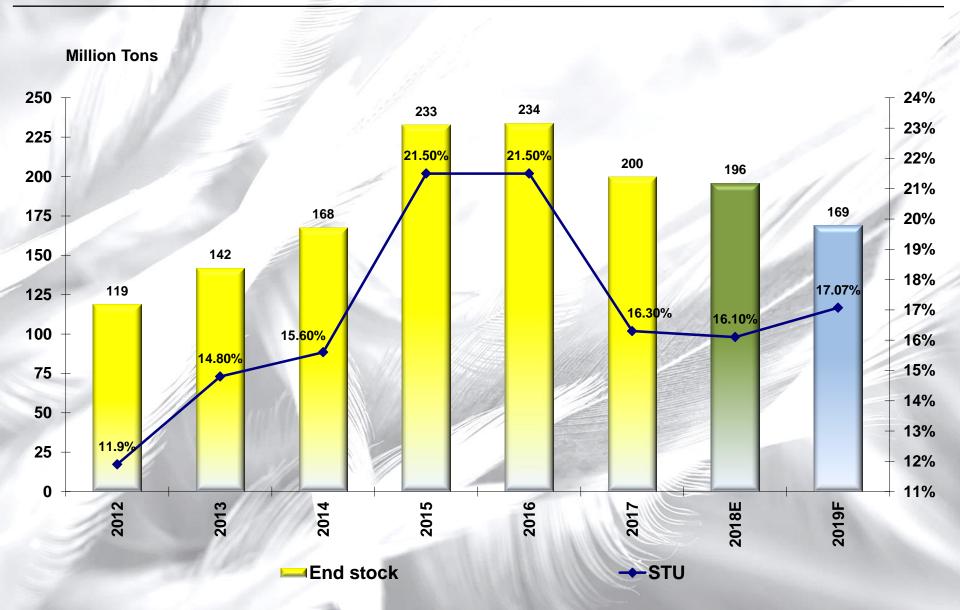

ficantly curb poultry import levels (March 2017 USA spike).



■ The new brining regulations will continue to negatively impact total kilograms sold at the revised brining level of 15% on IQF product.



 The risk of permanent power cuts by Eskom to Astral's operations in Standerton has been negated through an order of the High Court.



 Record local maize crop is expected for the current harvest season at 14,5 million tons which historically is the largest change in the crop size yearon-year (2016: 7,7 million tons).



 Poultry production efficiencies are expected to remain intact on the back of superior nutrition optimising the genetic potential of the Ross 308 breed.



### **KEY FINANCIAL RATIOS**





### **KEY FINANCIAL INDICATORS**





### **WORLD CORN ENDING STOCKS vs. STU**





Source: CJA Strategic Risk Brokers 50

### **SOUTH AFRICA – TOTAL MAIZE SUPPLY & DEMAND**



|                                |         |         |         |                                    |         |                 |          | 1 |
|--------------------------------|---------|---------|---------|------------------------------------|---------|-----------------|----------|---|
| Marketing year (May to April)  | 2012/13 | 2013/14 | 2014/15 | 2015/16                            | 2016/17 | 2017/18E        | 2018/19F |   |
| '000 tons                      | Actual  | Actual  | Actual  | Actual                             | Actual  | <b>Estimate</b> | Forecast |   |
| Carry In (1 May)               | 991     | 1,414   | 589     | 2,074                              | 2,471   | 1,093