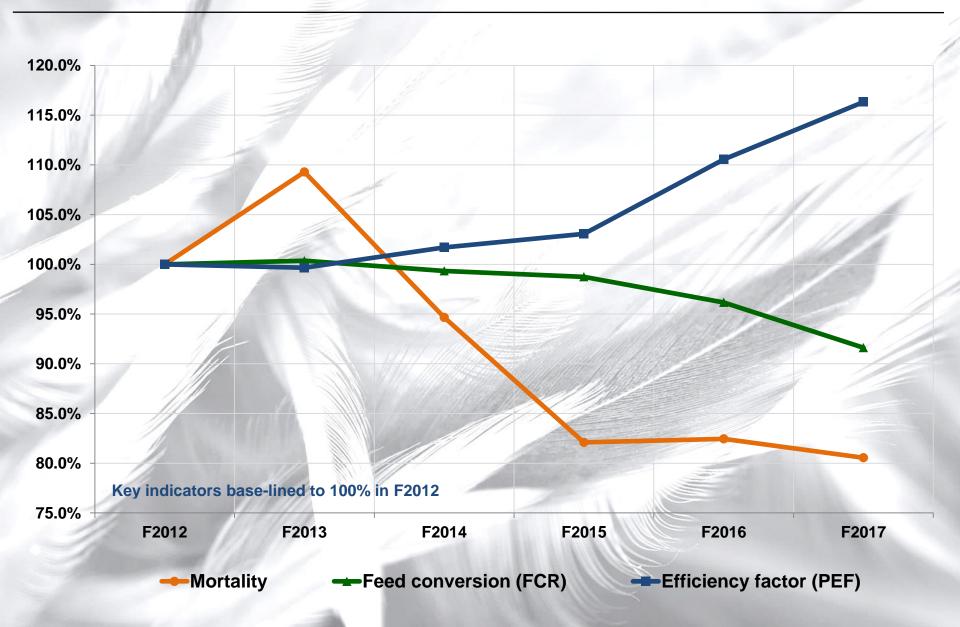

# **BROILER PRODUCTION PERFORMANCE**

#### **POULTRY DIVISION - OVERVIEW**

- Broiler sales volumes decreased by 8.6% (≈ 41 000 tons) mainly due to the new brine legislation and planned broiler production cutbacks of 3 million birds
- Broiler sales realisations increase impacted by a shift in the product offering due to the brine impact and the recovery of inflationary cost contributors
- IQF sales realisations were higher as the lower priced 30% IQF was discontinued and replaced with 15% brined IQF at a higher cost
- Broiler feed prices increased year-on-year by 3.3%, due to an enhanced feeding programme, despite lower raw material costs in the latter half of the year
- Improved broiler production efficiencies FCR improvements on new feeding programme more than offset the increased feed price
- Highly pathogenic avian influenza biological stock write-off of R54 million