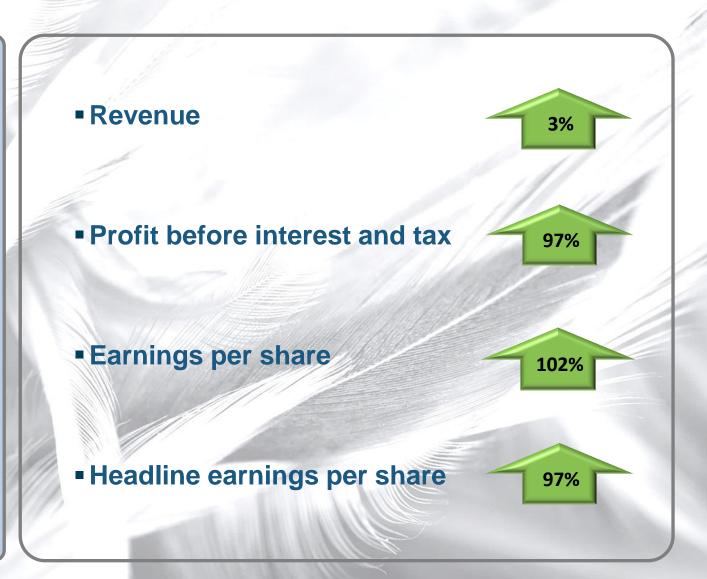

## **BUSINESS OVERVIEW**

Key Financial Indicators

#### **ABRIDGED STATEMENT OF COMPREHENSIVE INCOME**

| Year ended 30 September        | 2017<br>R million | 2016<br>R million |
|--------------------------------|-------------------|-------------------|
| Revenue                        | 12 351            | 11 954            |
| Operating profit               | 1 048             | 549               |
| Operating profit margin        | 8.5%              | 4.6%              |
| Profit on sale of investment   | 31                | -                 |
| Profit before interest and tax | 1 079             | 549               |
| PBIT margin                    | 8.7%              | 4.6%              |
| Net finance costs              | (15)              | (22)              |
| Share of profit in associates  |                   | (1)               |
| Profit before tax              | 1 064             | 526               |
| Tax                            | (309)             | (154)             |
| Profit for the period          | 755               | 372               |
| Headline earnings              | 735               | 373               |
| EPS – Cents                    | 1 948             | 964               |
| HEPS – Cents                   | 1 899             | 965               |
|                                |                   |                   |