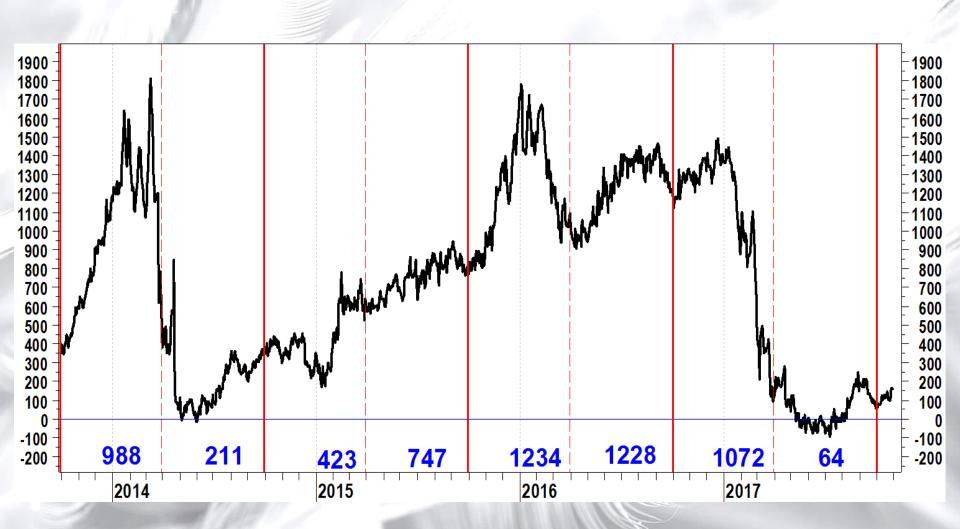

procurement opportunities on worst maize crop in 2016 (7,7 million tons – "price disparity")
- Record high maize crop in 2017 resulted in a significant drop in animal feed prices in the second half of F2017 (16,7 million tons)
- Total expenses were well contained however the lower volumes negatively impacted margin contribution

# **FEED DIVISION - SALES**



#### **Meadow Feeds - Sales Mix**







## **OTHER AFRICA DIVISION - OVERVIEW**







- Revenue down 17.2%
  - Sales volumes down 12.7%
  - Average selling prices down 6.3%

#### **Operating profit - R million**



- Operating profit up
  - Net margin 6.3% F2016: 1%
  - Zambia feed mill good performance



## SAFEX YELLOW MAIZE PRICE





Source: CJA Strategic Risk Brokers 21

#### SAFEX YELLOW MAIZE PRICE vs. CBOT IN RAND TERMS





Source: CJA Strategic Risk Brokers

## **SAFEX SOYA BEANS PRICE**





Source: CJA Strategic Risk Brokers 23

#### **POULTRY IMPORTS PER MONTH**





## **BROILER SELLING PRICES**





## **BROILER PRICE vs. FOOD PRICE INFLATION**





#### **CHANGE IN BROILER PRICE vs. FEED PRICE**







## THE PERIOD IN PERSPECTIVE



#### PBIT reconciliation



<sup>\*</sup> Increase in sales realisations



#### **ABRIDGED STATEMENT OF COMPREHENSIVE INCOME**



| Year ended 30 September        | 2017<br>R million | 2016<br>R million |
|--------------------------------|-------------------|-------------------|
| Revenue                        | 12 351            | 11 954            |
| Operating profit               | 1 048             | 549               |
| Operating profit margin        | 8.5%