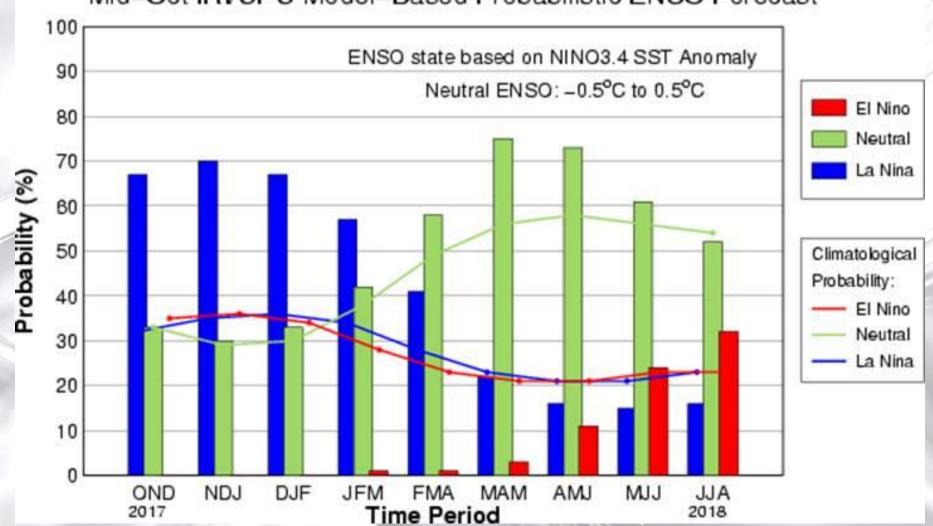

| 0               | 0        | ı |
| Carry Out (30 Apr)             | 1,414   | 590     | 2,062   | 2,471                              | 1,093   | 3,446           | 2,611    |   |
| No of days usage               | 54      | 25      | 73      | 86                                 | 40      | 118             | 91       |   |
| STU                            | 12.23%  | 4.96%   | 16.62%  | 21.75%                             | 9.87%   | 25.42%          | 20.16%   |   |
|                                |         |         |         | THE RESERVE TO THE PERSON NAMED IN |         |                 |          |   |

Source: CJA Strategic Risk Brokers

### **RSA MAIZE CARRY OUT & STOCK TO USE RATIO**





Source: CJA Strategic Risk Brokers 52

#### **EL NIÑO SOUTHERN OSCILLATION - FORECAST**







#### **SOUTHERN AFRICA – VEGETATION HEALTH INDEX**



#### VHI of previous year









#### **BROILER FEED - INGREDIENT INCLUSION & COST CONTRIBUTION**





Source: Own Data 55

### **BRAZIL, EU & USA PRODUCT COST BENCHMARK**



| The state of the s |        |                          |                     |           |           |
|-----------------------------------------------------------------------------------------------------------------------------------------------------------------------------------------------------------------------------------------------------------------------------------------------------------------------------------------------------------------------------------------------------------------------------------------------------------------------------