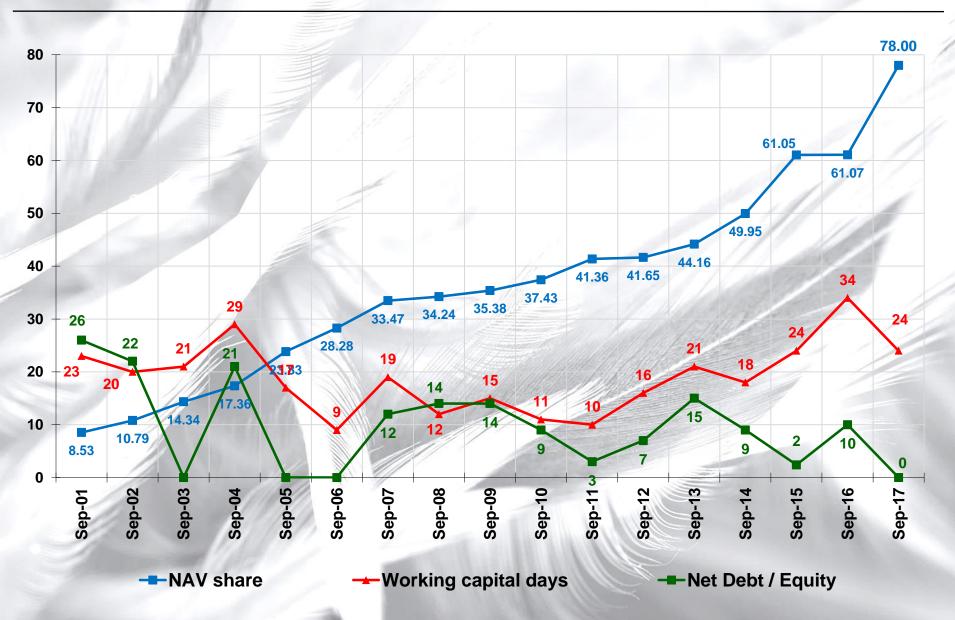

# **WORKING CAPITAL**

| For the twelve months ended 30 September | 2017<br>R million | 2016<br>R million | Variance<br>R million |
|------------------------------------------|-------------------|-------------------|-----------------------|
| Current assets                           | 2 461             | 2 588             | (127)                 |
| Biological assets                        | 658               | 735               | (77)                  |
| Inventory - Poultry                      | 316               | 314               | // 2                  |
| - Feed                                   | 185               | 362               | (177)                 |
| - Other Africa                           | 50                | 41                | 9                     |
| Trade receivables                        | 1049              | 998               | 51                    |
| Receivables – investment sold            | 56                |                   | 56                    |
| Other receivables                        | 147               | 138               | 9                     |
| Current liabilities                      | (1 599)           | (1 585)           | (14)                  |
| Trade payables                           | (1 151)           | (1 390)           | 239                   |
| Other payables                           | (448)             | (195)             | (253)                 |
| Net working capital                      | 862               | 1 003             | (141)                 |

### **KEY FINANCIAL RATIOS**

### **KEY FINANCIAL INDICATORS**