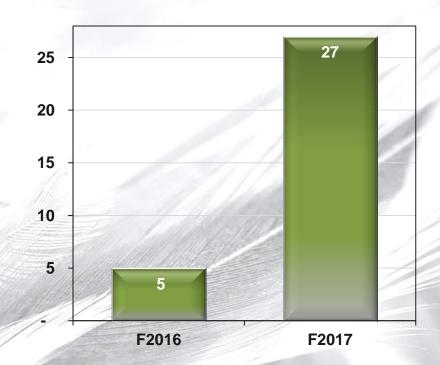

ower external feed sales
- Competitive intensity in the commercial feed market on surplus capacity available in the industry
- Record high feed prices in first half of F2017 on back of raw material positions due to limited procurement opportunities on worst maize crop in 2016 (7,7 million tons – "price disparity")
- Record high maize crop in 2017 resulted in a significant drop in animal feed prices in the second half of F2017 (16,7 million tons)
- Total expenses were well contained however the lower volumes negatively impacted margin contribution

# **FEED DIVISION - SALES**



#### **Meadow Feeds - Sales Mix**







## **OTHER AFRICA DIVISION - OVERVIEW**







- Revenue down 17.2%
  - Sales volumes down 12.7%
  - Average selling prices down 6.3%

#### **Operating profit - R million**



- Operating profit up
  - Net margin 6.3% F2016: 1%
  - Zambia feed mill good performance



## SAFEX YELLOW MAIZE PRICE





Source: CJA Strategic Risk Brokers 21

#### SAFEX YELLOW MAIZE PRICE vs. CBOT IN RAND TERMS





Source: CJA Strategic Risk Brokers

## **SAFEX SOYA BEANS PRICE**





Source: CJA Strategic Risk Brokers 23

#### **POULTRY IMPORTS PER MONTH**





## **BROILER SELLING PRICES**





## **BROILER PRICE vs. FOOD PRICE INFLATION**





#### **CHANGE IN BROILER PRICE vs. FEED PRICE**







## THE PERIOD IN PERSPECTIVE



#### PBIT reconciliation



<sup>\*</sup> Increase in sales realisations



#### **ABRIDGED STATEMENT OF COMPREHENSIVE INCOME**



| Year ended 30 September        | 2017<br>R million | 2016<br>R million |
|--------------------------------|------------