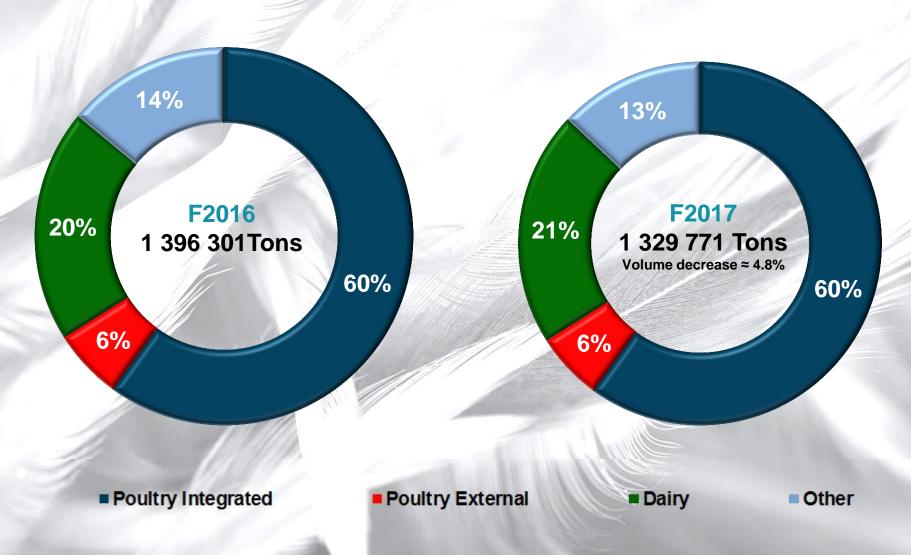

#### **Poultry**

- Sales volumes down (brine)
- Planned production cutbacks
- Average sales realisations up
- Feeding cost decreased
- Bird performance improvement
- HPAI (bird flu) negative impact

#### **Feed**

- Sales volumes down
- General market contraction
- Lower internal feed required
- Old / New season crop swing
- Maize price disparity
- Rand per ton net margin down

#### **Other Africa**

Improved profitability – better performance from all three countries

Astral is
a leading
Southern
African
integrated
poultry
producer