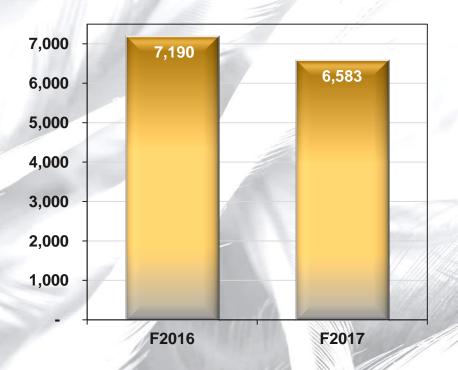

#### **FEED DIVISION - OVERVIEW**

- Feed volumes decreased due to lower internal feed requirements and lower external feed sales
- Competitive intensity in the commercial feed market on surplus capacity available in the industry
- Record high feed prices in first half of F2017 on back of raw material positions due to limited procurement opportunities on worst maize crop in 2016 (7,7 million tons – "price disparity")
- Record high maize crop in 2017 resulted in a significant drop in animal feed prices in the second half of F2017 (16,7 million tons)
- Total expenses were well contained however the lower volumes negatively impacted margin contribution