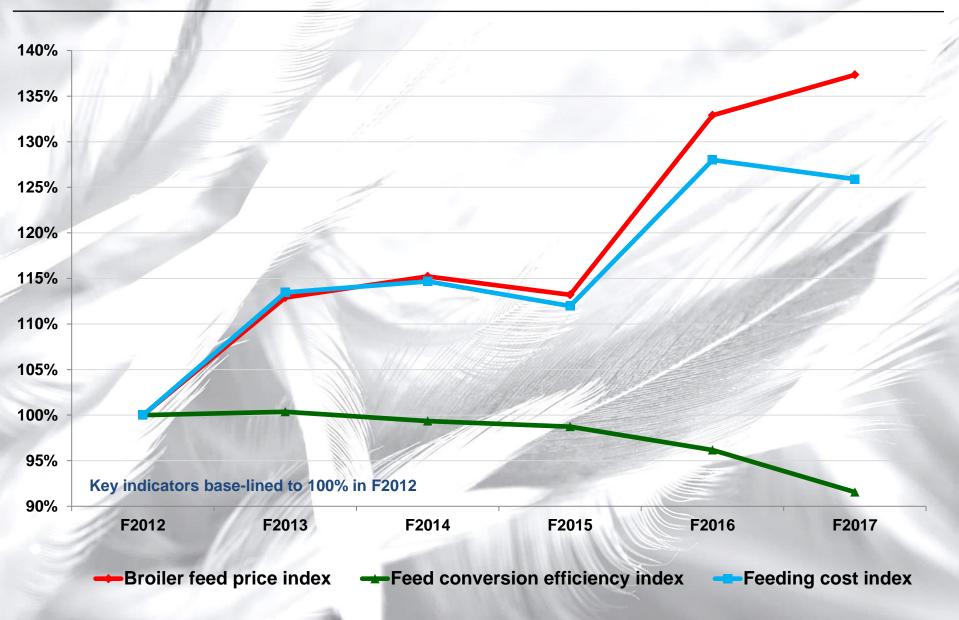

#### **POULTRY DIVISION - OVERVIEW**

- Broiler sales volumes decreased by 8.6% (≈ 41 000 tons) mainly due to the new brine legislation and planned broiler production cutbacks of 3 million birds
- Broiler sales realisations increase impacted by a shift in the product offering due to the brine impact and the recovery of inflationary cost contributors
- IQF sales realisations were higher as the lower priced 30% IQF was discontinued and replaced with 15% brined IQF at a higher cost
- Broiler feed prices increased year-on-year by 3.3%, due to an enhanced feeding programme, despite lower raw material costs in the latter half of the year
- Improved broiler production efficiencies FCR improvements on new feeding programme more than offset the increased feed price
- Highly pathogenic avian influenza biological stock write-off of R54 million

#### **FEED DIVISION - OVERVIEW**

- Feed volumes decreased due to lower internal feed requirements and lower external feed sales
- Competitive intensity in the commercial feed market on surplus capacity available in the industry
- Record high feed prices in first half of F2017 on back of raw material positions due to limited procurement opportunities on worst maize crop in 2016 (7,7 million tons – "price disparity")
- Record high maize crop in 2017 resulted in a significant drop in animal feed prices in the second half of F2017 (16,7 million tons)
- Total expenses were well contained however the lower volumes negatively impacted margin contribution