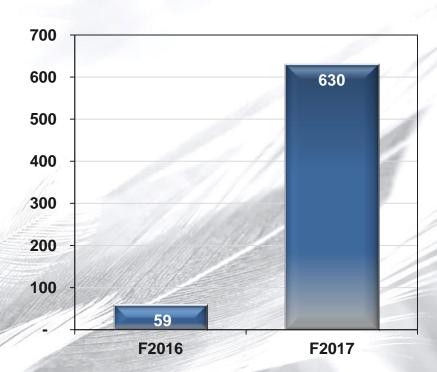

BUSINESS OVERVIEW**



Key Financial Indicators



#### **BUSINESS OVERVIEW**



#### **Poultry**

- Sales volumes down (brine)
- Planned production cutbacks
- Average sales realisations up
- Feeding cost decreased
- Bird performance improvement
- HPAI (bird flu) negative impact

#### **Feed**

- Sales volumes down
- General market contraction
- Lower internal feed required
- Old / New season crop swing
- Maize price disparity
- Rand per ton net margin down

#### **Other Africa**

Improved profitability – better performance from all three countries



Astral is
a leading
Southern
African
integrated
poultry
producer

## **POULTRY DIVISION - OVERVIEW**







- Revenue up 7.9%
  - Broiler sales volumes down 8.6%
  - Broiler sales realisations up 20.6%

#### **Operating profit - R million**



- Operating profit up
  - Selling price contribution
  - Net margin 6.4% F2016: 0.5%

#### **POULTRY DIVISION - OVERVIEW**



- Broiler sales volumes decreased by 8.6% (≈ 41 000 tons) mainly due to the new brine legislation and planned broiler production cutbacks of 3 million birds
- Broiler sales realisations increase impacted by a shift in the product offering due to the brine impact and the recovery of inflationary cost contributors
- IQF sales realisations were higher as the lower priced 30% IQF was discontinued and replaced with 15% brined IQF at a higher cost
- Broiler feed prices increased year-on-year by 3.3%, due to an enhanced feeding programme, despite lower raw material costs in the latter half of the year
- Improved broiler production efficiencies FCR improvements on new fee