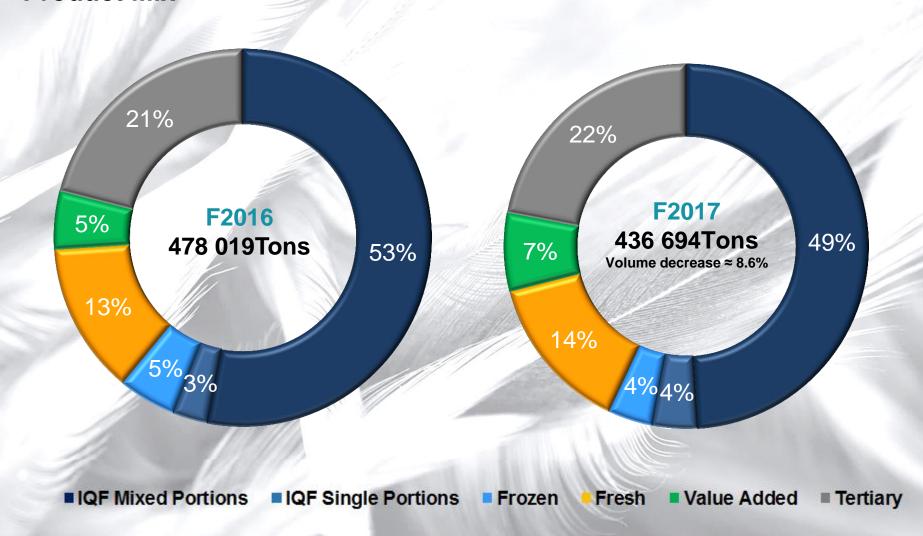

000 tons) mainly due to the new brine legislation and planned broiler production cutbacks of 3 million birds
- Broiler sales realisations increase impacted by a shift in the product offering due to the brine impact and the recovery of inflationary cost contributors
- IQF sales realisations were higher as the lower priced 30% IQF was discontinued and replaced with 15% brined IQF at a higher cost
- Broiler feed prices increased year-on-year by 3.3%, due to an enhanced feeding programme, despite lower raw material costs in the latter half of the year
- Improved broiler production efficiencies FCR improvements on new feeding programme more than offset the increased feed price
- Highly pathogenic avian influenza biological stock write-off of R54 million

# **POULTRY DIVISION - OVERVIEW**







# **BROILER PRODUCTION PERFORMANCE**





# **BROILER PRODUCTION PERFORMANCE**





# **BROILER PRODUCTION PERFORMANCE**







**Astral** is a leading Southern **African** integrated poultry producer ,,

# **FEED DIVISION - OVERVIEW**







- Revenue down 8.4%
  - Sales volumes down 4.8%
  - Average selling prices down 3%

#### Operating profit - R million



- Operating profit down 19.3%
  - Net margin 5.9% F2016: 6.7%
  - Difficult trading conditions

#### **FEED DIVISION - OVERVIEW**



- Feed volumes decreased due to lower internal feed requirements and lower external feed sales
- Competitive intensity in the commercial feed market on surplus capacity available in the industry
- Record high feed prices in first half of F2017 on back of raw material positions due to limited procurem