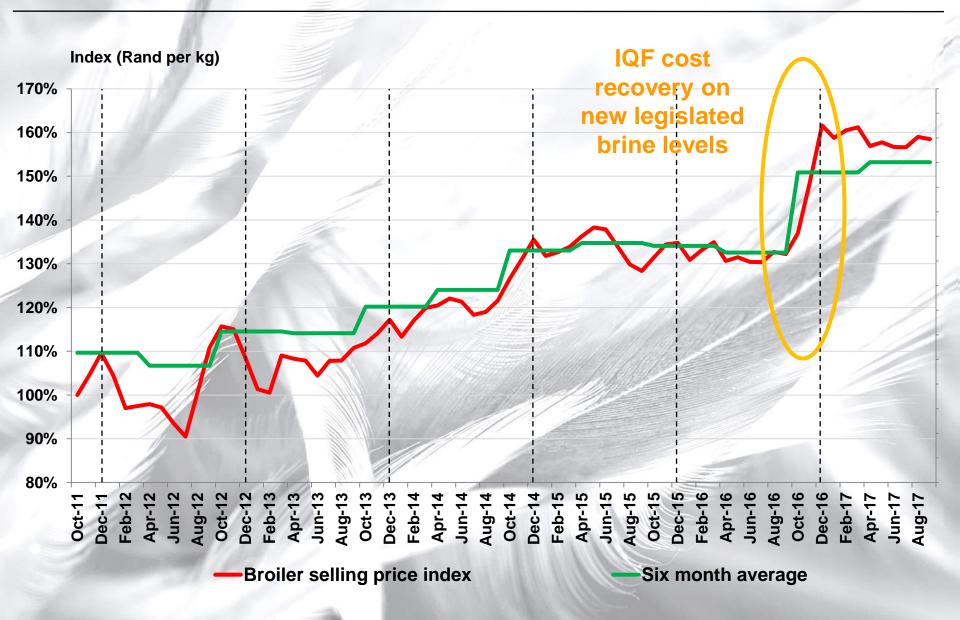

## **BROILER SELLING PRICES**

#### **POULTRY DIVISION - OVERVIEW**

- Broiler sales volumes decreased by 8.6% (≈ 41 000 tons) mainly due to the new brine legislation and planned broiler production cutbacks of 3 million birds
- Broiler sales realisations increase impacted by a shift in the product offering due to the brine impact and the recovery of inflationary cost contributors
- IQF sales realisations were higher as the lower priced 30% IQF was discontinued and replaced with 15% brined IQF at a higher cost
- Broiler feed prices increased year-on-year by 3.3%, due to an enhanced feeding programme, despite lower raw material costs in the latter half of the year
- Improved broiler production efficiencies FCR improvements on new feeding programme more than offset the increased feed price
- Highly pathogenic avian influenza biological stock write-off of R54 million

■ The new brining regulations will continue to negatively impact total kilograms sold at the revised brining level of 15% on IQF product.

 The risk of permanent power cuts by Eskom to Astral's operations in Standerton has been negated through an order of the High Court.