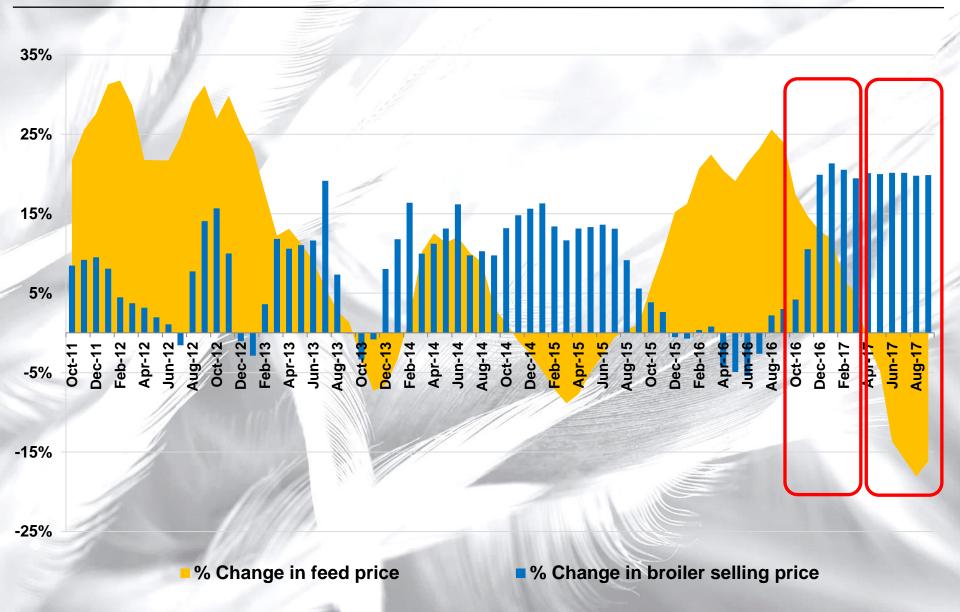

#### **CHANGE IN BROILER PRICE vs. FEED PRICE**

#### **FEED DIVISION - OVERVIEW**

- Feed volumes decreased due to lower internal feed requirements and lower external feed sales
- Competitive intensity in the commercial feed market on surplus capacity available in the industry
- Record high feed prices in first half of F2017 on back of raw material positions due to limited procurement opportunities on worst maize crop in 2016 (7,7 million tons – "price disparity")
- Record high maize crop in 2017 resulted in a significant drop in animal feed prices in the second half of F2017 (16,7 million tons)
- Total expenses were well contained however the lower volumes negatively impacted margin contribution