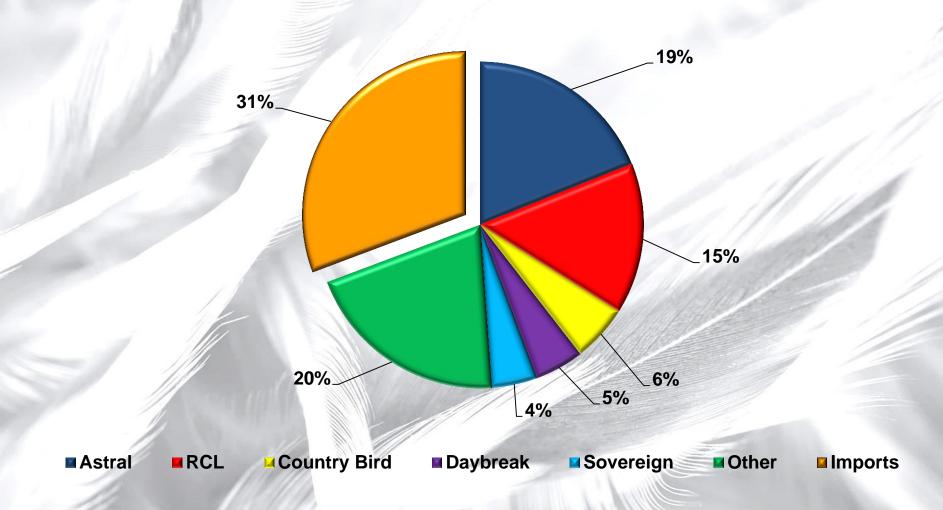

### **LOCAL BROILER PRODUCTION & MARKET SHARE**

Source: Own Estimates 58

### **LOCAL BROILER PRODUCTION & MARKET SHARE**

Avg. poultry imports ≈ 8,2 million birds per week (12 months ending September 2017)