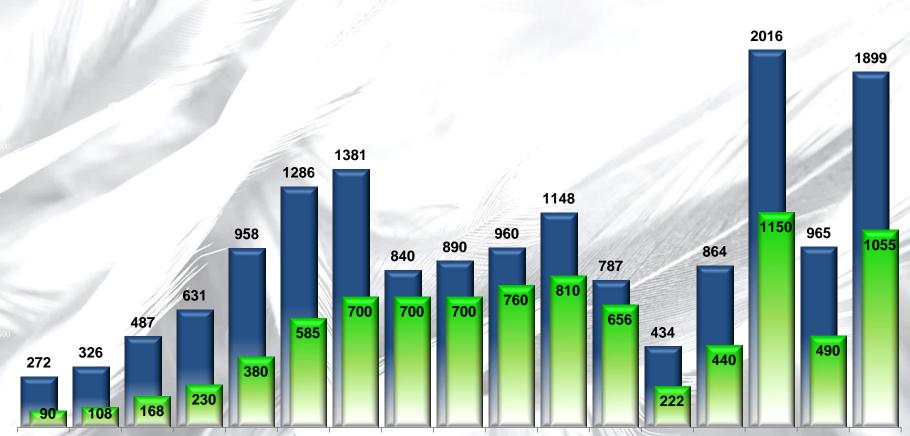

#### **HEADLINE EARNINGS & DIVIDEND PER SHARE**

F2001 F2002 F2003 F2004 F2005 F2006 F2007 F2008 F2009 F2010 F2011 F2012 F2013 F2014 F2015 F2016 F2017

■ Headline earnings per share

Dividend per share

### **IN SUMMARY**

Recovery in Profits in 2H2017 with profit margin at 13.2% (1H2017: 3.7%)

Positive cash flow accelerates in 2H2017 (R703 million)

Net surplus cash at year-end (R553 million)

• Final dividend of 875 cps within the Group's liquidity capability

• Full year dividend of 1 055 cps at 1.8 times cover