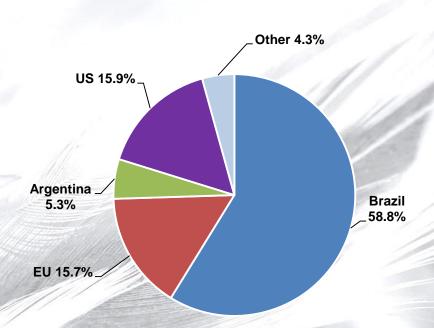

### **TOTAL POULTRY IMPORTS – COUNTRY OF ORIGIN**

# Country of origin for poultry imports - September 2017 YTD

**560 155 tons** 

EU 48.1%\_

416 055 tons

Source: SAPA 61