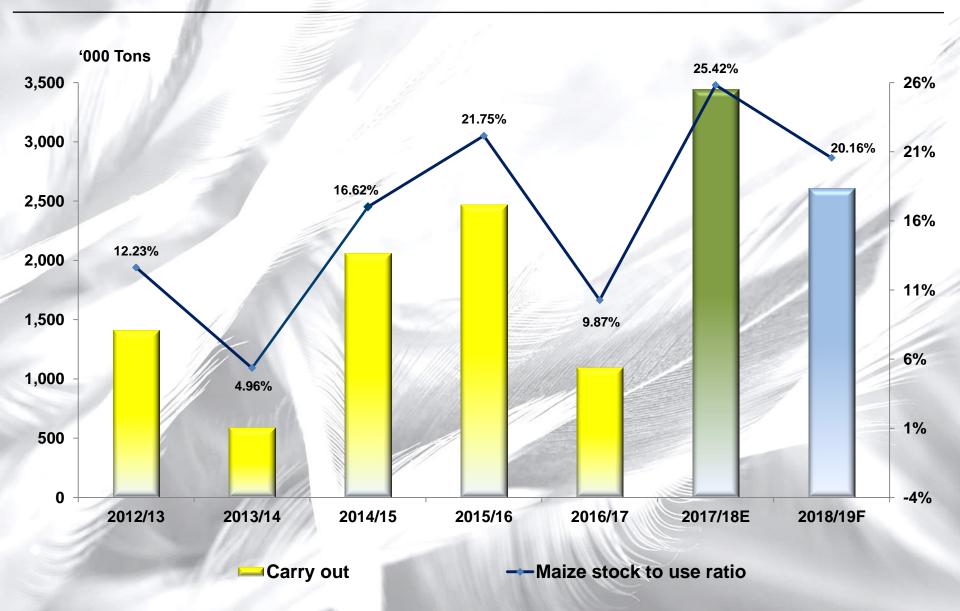

### **SOUTH AFRICA – TOTAL MAIZE SUPPLY & DEMAND**

|                                |         |         |         |                                    |         |                 |          | 1 |
|--------------------------------|---------|---------|---------|------------------------------------|---------|-----------------|----------|---|
| Marketing year (May to April)  | 2012/13 | 2013/14 | 2014/15 | 2015/16                            | 2016/17 | 2017/18E        | 2018/19F |   |
| '000 tons                      | Actual  | Actual  | Actual  | Actual                             | Actual  | <b>Estimate</b> | Forecast |   |
| Carry In (1 May)               | 991     | 1,414   | 589     | 2,074                              | 2,471   | 1,093           | 3,446    | - |
| Crop Estimate                  | 12,121  | 11,811  | 14,250  | 9,955                              | 7,779   | 16,744          | 12,751   |   |
| Retentions                     |         |         | 433     | 163                                | 309     | 837             | 638      |   |
| Sagis Delivery                 | 11,972  | 11,072  | 13,817  | 9,794                              | 7,469   | 15,907          | 12,114   |   |
| Minus early deliveries         | 0       | 0       | 0       | 0                                  | 450     | 0               | 0        |   |
| Imports                        | 11      | 80      | 65      | 1,964                              | 2,237   | 0               | 0        |   |
| Total Supply                   | 12,973  | 12,566  | 14,471  | 13,831                             | 11,727  | 17,000          | 15,559   |   |
|                                |         |         |         |                                    |         |                 |          |   |
| Domestic Usage Food            | 4,499   | 4,583   | 4,840   | 4,698                              | 4,808   | 4,872           | 4,908    | ì |
| Domestic Usage Feed            | 4,378   | 4,715   | 5,041   | 5,520                              | 5,004   | 5,399           | 5,220    | ì |
| Gristing, withdrawn & released | 674     | 480     | 376     | 293                                | 278     | 358             | 343      |   |
| Total Domestic Usage           | 9,551   | 9,777   | 10,257  | 10,512                             | 10,090  | 10,630          | 10,471   | ı |
|                                |         |         |         |                                    |         |                 |          | ı |
| Exports & Sundries             | 2,008   | 2,122   | 2,153   | 848                                | 993     | 2,925           | 2,477    | ı |
| Plus early deliveries          | 0       | 0       | 0       | 0                                  | 450     | 0               | 0        | ı |
| Carry Out (30 Apr)             | 1,414   | 590     | 2,062   | 2,471                              | 1,093   | 3,446           | 2,611    |   |
| No of days usage               | 54      | 25      | 73      | 86                                 | 40      | 118             | 91       |   |
| STU                            | 12.23%  | 4.96%   | 16.62%  | 21.75%                             | 9.87%   | 25.42%          | 20.16%   |   |
|                                |         |         |         | THE RESERVE TO THE PERSON NAMED IN |         |                 |          |   |

### **RSA MAIZE CARRY OUT & STOCK TO USE RATIO**

Source: CJA Strategic Risk Brokers 52