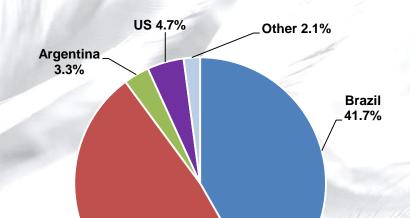

### **TOTAL POULTRY IMPORTS – COUNTRY OF ORIGIN**

# Country of origin for poultry imports - September 2017 YTD

**560 155 tons** 

EU 48.1%\_

416 055 tons

Source: SAPA 61