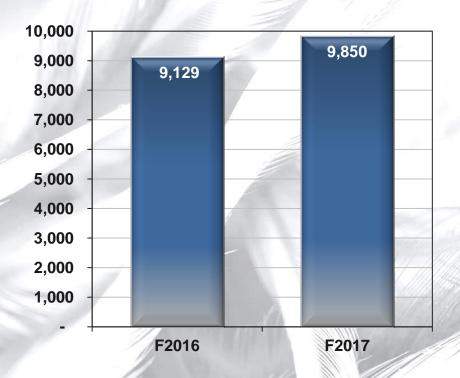

## **POULTRY DIVISION - OVERVIEW**

- Revenue up 7.9%
  - Broiler sales volumes down 8.6%
  - Broiler sales realisations up 20.6%

#### **POULTRY DIVISION - OVERVIEW**

- Broiler sales volumes decreased by 8.6% (≈ 41 000 tons) mainly due to the new brine legislation and planned broiler production cutbacks of 3 million birds
- Broiler sales realisations increase impacted by a shift in the product offering due to the brine impact and the recovery of inflationary cost contributors
- IQF sales realisations were higher as the lower priced 30% IQF was discontinued and replaced with 15% brined IQF at a higher cost
- Broiler feed prices increased year-on-year by 3.3%, due to an enhanced feeding programme, despite lower raw material costs in the latter half of the year
- Improved broiler production efficiencies FCR improvements on new feeding programme more than offset the increased feed price
- Highly pathogenic avian influenza biological stock write-off of R54 million