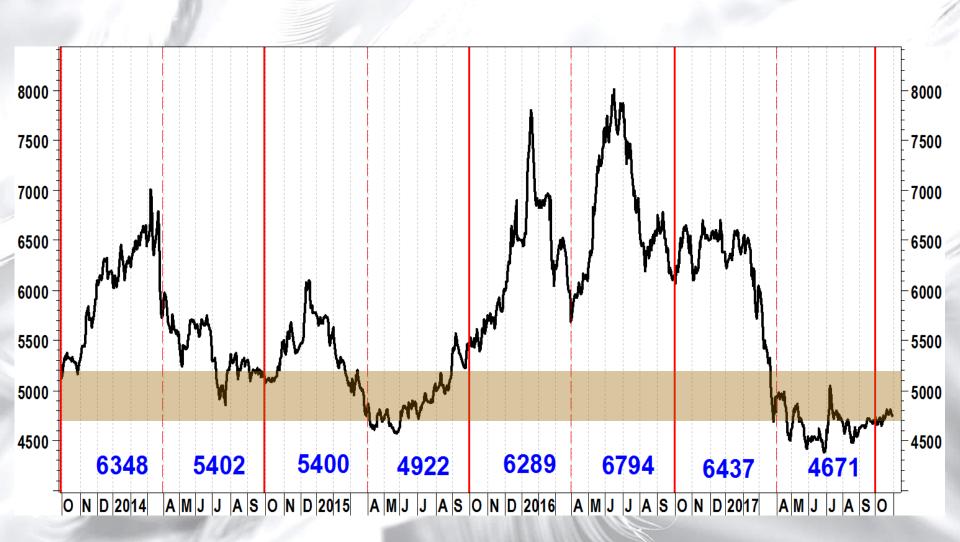

– "price disparity")
- Record high maize crop in 2017 resulted in a significant drop in animal feed prices in the second half of F2017 (16,7 million tons)
- Total expenses were well contained however the lower volumes negatively impacted margin contribution

# **FEED DIVISION - SALES**



#### **Meadow Feeds - Sales Mix**







## **OTHER AFRICA DIVISION - OVERVIEW**







- Revenue down 17.2%
  - Sales volumes down 12.7%
  - Average selling prices down 6.3%

#### **Operating profit - R million**



- Operating profit up
  - Net margin 6.3% F2016: 1%
  - Zambia feed mill good performance



## SAFEX YELLOW MAIZE PRICE





Source: CJA Strategic Risk Brokers 21

#### SAFEX YELLOW MAIZE PRICE vs. CBOT IN RAND TERMS





Source: CJA Strategic Risk Brokers

## **SAFEX SOYA BEANS PRICE**





Source: CJA Strategic Risk Brokers 23

#### **POULTRY IMPORTS PER MONTH**





## **BROILER SELLING PRICES**





## **BROILER PRICE vs. FOOD PRICE INFLATION**





#### **CHANGE IN BROILER PRICE vs. FEED PRICE**







## THE PERIOD IN PERSPECTIVE



#### PBIT reconciliation



<sup>\*</sup> Increase in sales realisations



#### **ABRIDGED STATEMENT OF COMPREHENSIVE INCOME**



| Year ended 30 September        | 2017<br>R million | 2016<br>R million |
|--------------------------------|-------------------|-------------------|
| Revenue                        | 12 351            | 11 954            |
| Operating profit               | 1 048             | 549               |
| Operating profit margin        | 8.5%              | 4.6%              |
| Profit on sale of investment   | 31