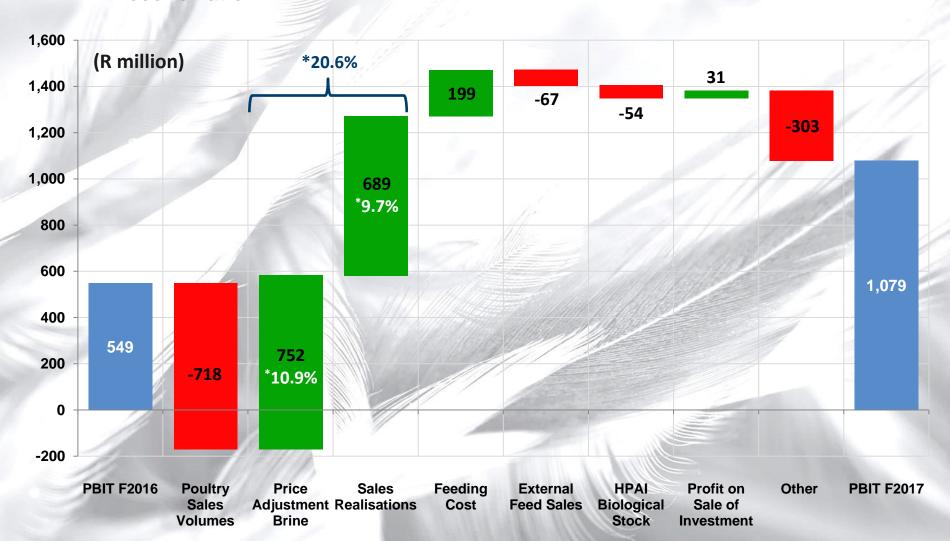

#### PBIT reconciliation

<sup>\*</sup> Increase in sales realisations

#### **POULTRY DIVISION - OVERVIEW**

- Broiler sales volumes decreased by 8.6% (≈ 41 000 tons) mainly due to the new brine legislation and planned broiler production cutbacks of 3 million birds
- Broiler sales realisations increase impacted by a shift in the product offering due to the brine impact and the recovery of inflationary cost contributors
- IQF sales realisations were higher as the lower priced 30% IQF was discontinued and replaced with 15% brined IQF at a higher cost
- Broiler feed prices increased year-on-year by 3.3%, due to an enhanced feeding programme, despite lower raw material costs in the latter half of the year
- Improved broiler production efficiencies FCR improvements on new feeding programme more than offset the increased feed price
- Highly pathogenic avian influenza biological stock write-off of R54 million

## **POULTRY DIVISION - OVERVIEW**

- Revenue up 7.9%
  - Broiler sales volumes down 8.6%
  - Broiler sales realisations up 20.6%