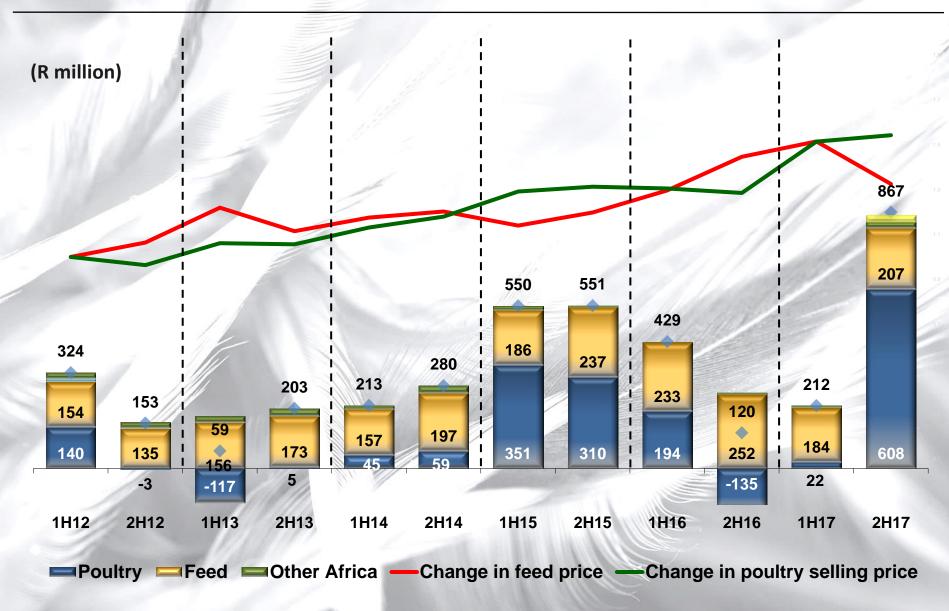

|
| Net finance costs              | (15)              | (22)              |
| Share of profit in associates  |                   | (1)               |
| Profit before tax              | 1 064             | 526               |
| Tax                            | (309)             | (154)             |
| Profit for the period          | 755               | 372               |
| Headline earnings              | 735               | 373               |
| EPS – Cents                    | 1 948             | 964               |
| HEPS – Cents                   | 1 899             | 965               |
|                                |                   |                   |

## **GROUP ANNUAL REVENUE**





## **GROUP ANNUAL OPERATING PROFIT**





## **GROUP SIX MONTHLY OPERATING PROFIT**





#### **ABRIDGED BALANCE SHEET**



|                                               | September 2017<br>R million | September 2016<br>R million |
|-----------------------------------------------|-----------------------------|-----------------------------|
| Non-current assets                            | 2 228                       | 2 230                       |
| Assets held for sale                          | , er-                       | 25                          |
| Net working capital                           | 862                         | 1 003                       |
| Current assets (excl. cash)                   | 2 461                       | 2 588                       |
| Current liabilities (excl. borrowings)        | (1 599)                     | (1 585)