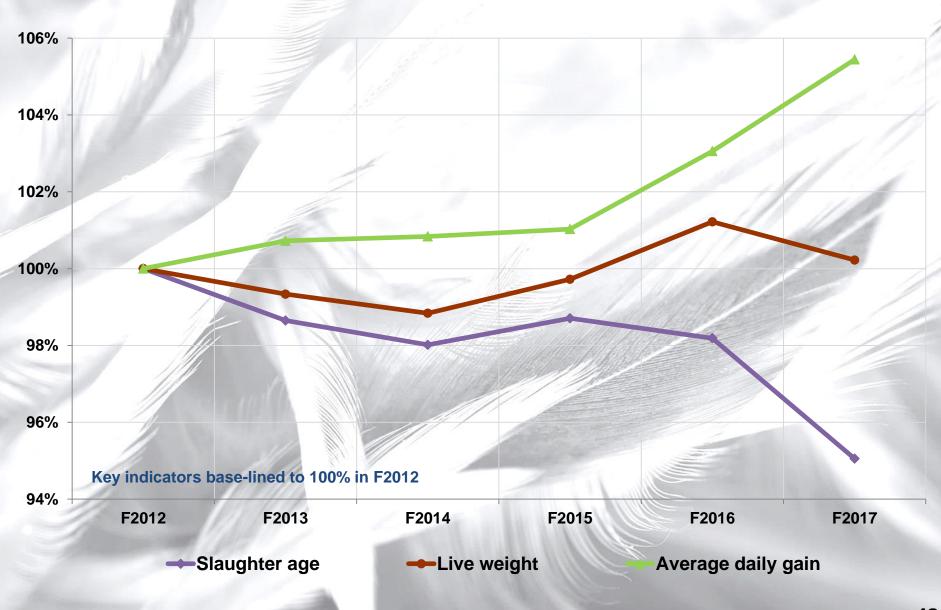

# **BROILER PRODUCTION PERFORMANCE**

#### **POULTRY DIVISION - OVERVIEW**

- Broiler sales volumes decreased by 8.6% (≈ 41 000 tons) mainly due to the new brine legislation and planned broiler production cutbacks of 3 million birds
- Broiler sales realisations increase impacted by a shift in the product offering due to the brine impact and the recovery of inflationary cost contributors
- IQF sales realisations were higher as the lower priced 30% IQF was discontinued and replaced with 15% brined IQF at a higher cost
- Broiler feed prices increased year-on-year by 3.3%, due to an enhanced feeding programme, despite lower raw material costs in the latter half of the year
- Improved broiler production efficiencies FCR improvements on new feeding programme more than offset the increased feed price
- Highly pathogenic avian influenza biological stock write-off of R54 million