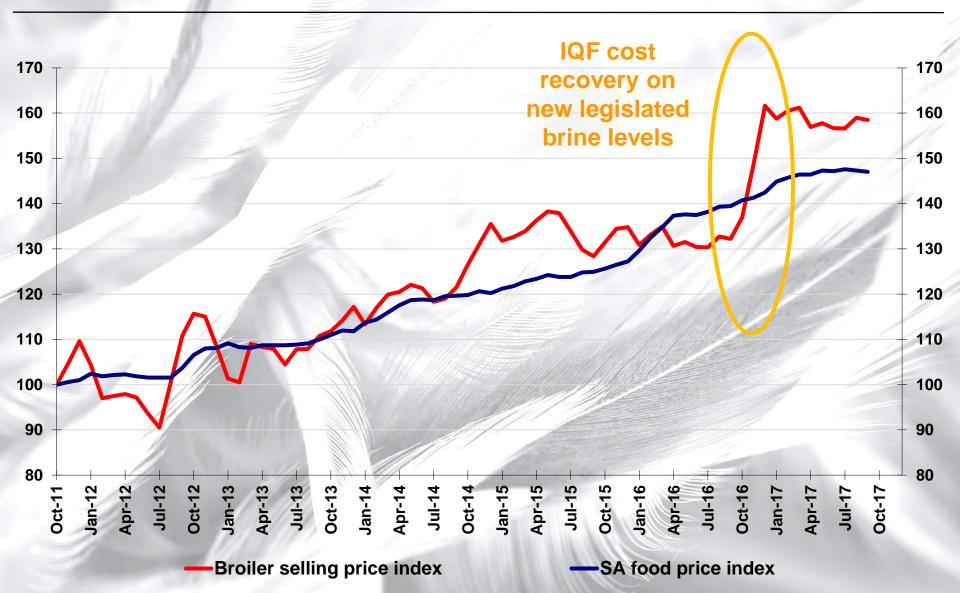

xpenses were well contained however the lower volumes negatively impacted margin contribution

# **FEED DIVISION - SALES**



#### **Meadow Feeds - Sales Mix**







## **OTHER AFRICA DIVISION - OVERVIEW**







- Revenue down 17.2%
  - Sales volumes down 12.7%
  - Average selling prices down 6.3%

#### **Operating profit - R million**



- Operating profit up
  - Net margin 6.3% F2016: 1%
  - Zambia feed mill good performance



## SAFEX YELLOW MAIZE PRICE





Source: CJA Strategic Risk Brokers 21

#### SAFEX YELLOW MAIZE PRICE vs. CBOT IN RAND TERMS





Source: CJA Strategic Risk Brokers

## **SAFEX SOYA BEANS PRICE**





Source: CJA Strategic Risk Brokers 23

#### **POULTRY IMPORTS PER MONTH**





## **BROILER SELLING PRICES**





## **BROILER PRICE vs. FOOD PRICE INFLATION**





#### **CHANGE IN BROILER PRICE vs. FEED PRICE**







## THE PERIOD IN PERSPECTIVE



#### PBIT reconciliation



<sup>\*</sup> Increase in sales realisations



#### **ABRIDGED STATEMENT OF COMPREHENSIVE INCOME**



| Year ended 30 September        | 2017<br>R million | 2016<br>R million |
|--------------------------------|-------------------|-------------------|
| Revenue                        | 12 351            | 11 954            |
| Operating profit               | 1 048             | 549               |
| Operating profit margin        | 8.5%              | 4.6%              |
| Profit on sale of investment   | 31                | -                 |
| Profit before interest and tax | 1 079             | 549               |
| PBIT margin                    | 8.7%              |