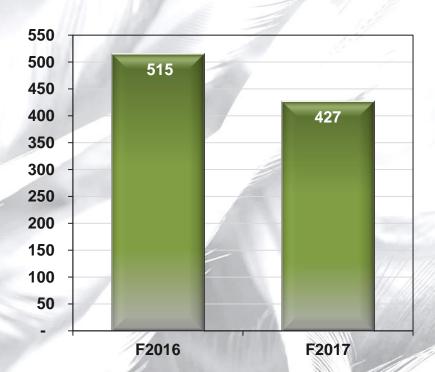

## **OTHER AFRICA DIVISION - OVERVIEW**

- Revenue down 17.2%
  - Sales volumes down 12.7%
  - Average selling prices down 6.3%

#### **Operating profit - R million**

- Operating profit up
  - Net margin 6.3% F2016: 1%
  - Zambia feed mill good performance