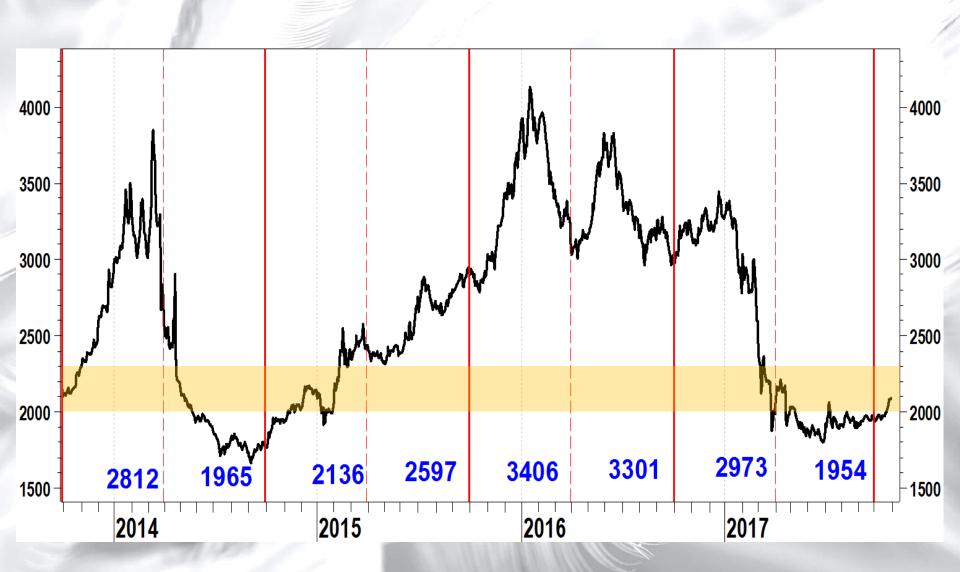

Record high feed prices in first half of F2017 on back of raw material positions due to limited procurement opportunities on worst maize crop in 2016 (7,7 million tons – "price disparity")
- Record high maize crop in 2017 resulted in a significant drop in animal feed prices in the second half of F2017 (16,7 million tons)
- Total expenses were well contained however the lower volumes negatively impacted margin contribution

# **FEED DIVISION - SALES**



#### **Meadow Feeds - Sales Mix**







## **OTHER AFRICA DIVISION - OVERVIEW**







- Revenue down 17.2%
  - Sales volumes down 12.7%
  - Average selling prices down 6.3%

#### **Operating profit - R million**



- Operating profit up
  - Net margin 6.3% F2016: 1%
  - Zambia feed mill good performance



## SAFEX YELLOW MAIZE PRICE





Source: CJA Strategic Risk Brokers 21

#### SAFEX YELLOW MAIZE PRICE vs. CBOT IN RAND TERMS





Source: CJA Strategic Risk Brokers

## **SAFEX SOYA BEANS PRICE**





Source: CJA Strategic Risk Brokers 23

#### **POULTRY IMPORTS PER MONTH**





## **BROILER SELLING PRICES**





## **BROILER PRICE vs. FOOD PRICE INFLATION**





#### **CHANGE IN BROILER PRICE vs. FEED PRICE**







## THE PERIOD IN PERSPECTIVE



#### PBIT reconciliation



<sup>\*</sup> Increase in sales realisations



#### **ABRIDGED STATEMENT OF COMPREHENSIVE INCOME**



| Year ended 30 September        | 2017<br>R million | 2016<br>R million |
|--------------------------------|-------------------|-------------------|
| Revenue                        | 12 351            | 11 954            |
| Operating profit