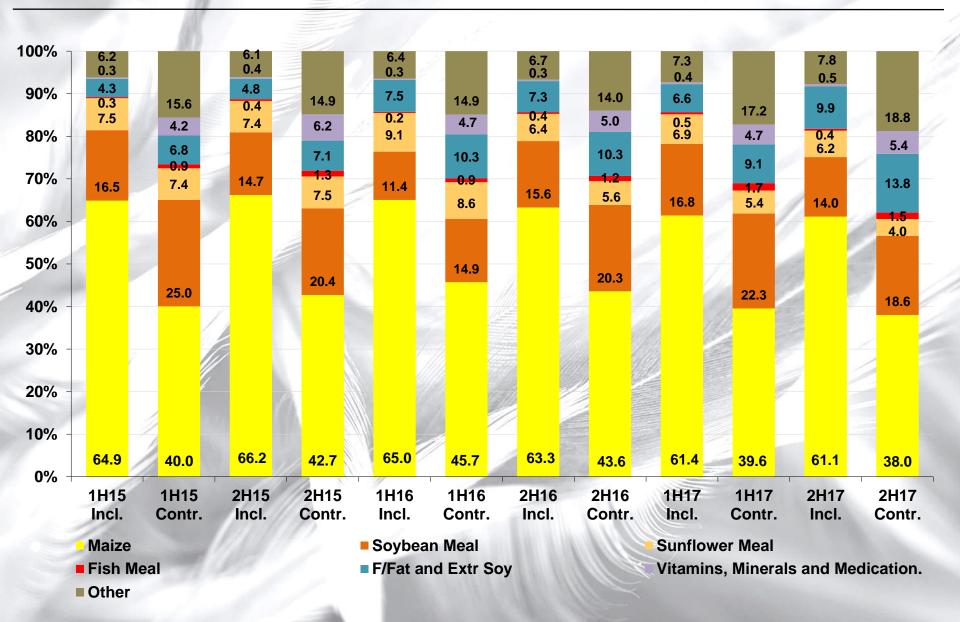

### **LOCAL BROILER PRODUCTION & MARKET SHARE**

Source: Own Estimates 58

### **LOCAL BROILER PRODUCTION & MARKET SHARE**

Avg. poultry imports ≈ 8,2 million birds per week (12 months ending September 2017)