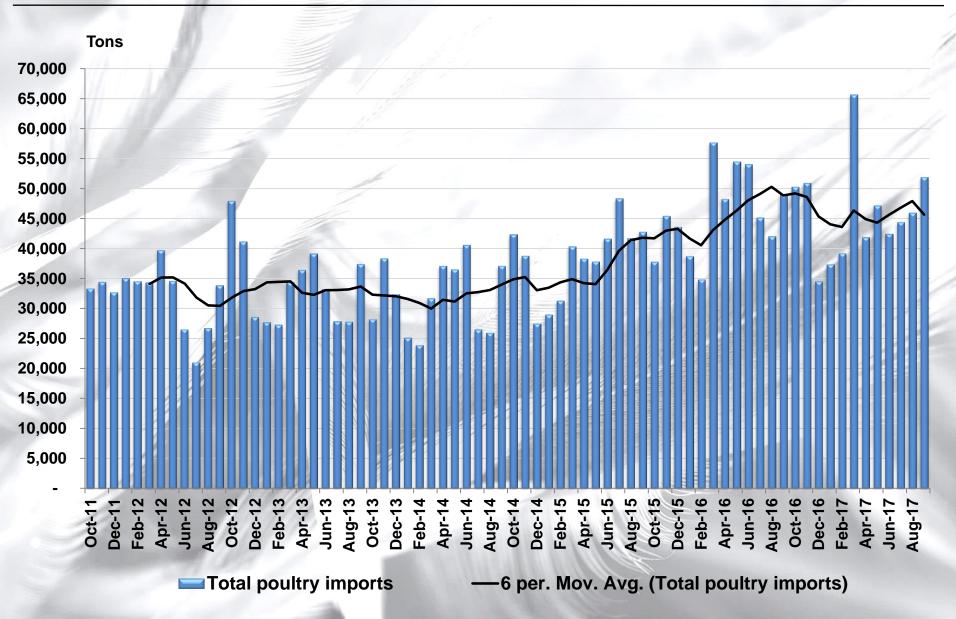

#### **POULTRY IMPORTS PER MONTH**

### **OUTLOOK**

- The negative political landscape and policy uncertainty has contributed to a weak economic environment that could lead to a further downgrade by the credit rating agencies. Record unemployment levels and lower levels of disposable income are unlikely to improve due to a poor economic outlook for the foreseeable future.
- Continued high level of poultry imports with weak tariff protection, has allowed foreign produced poultry to become further entrenched in the local market leading to a contraction in production amongst South African producers.
- On a positive note and key to local protein production, both global and local coarse grains
  (maize and soybeans) exhibit healthy stock-to-use ratios. Current consensus points
  towards the promise of another year where at least average local grain production is predicted.
- Numerous supply constraints influenced by the past drought, production cutbacks and the devastating bird flu could result in further inflation in the food basket.
- Further unlocking the inherent genetic potential of the Ross broiler breed through optimised broiler nutrition, and the cementing of Astral's best cost strategy.
- The threat of further spread of the highly pathogenic bird flu virus (H5N8) is a major contributor towards uncertainty around the sustainability of certain sectors of the local poultry industry. The role of vaccination of high value breeding stock as a preventative measure, together with the concept of compensation for losses incurred is paramount to managing this highly virulent avian disease.

### **LOCAL BROILER PRODUCTION & MARKET SHARE**

Avg. poultry imports ≈ 8,2 million birds per week (12 months ending September 2017)

### TOTAL POULTRY IMPORTS (CHICKEN, TURKEY, MDM)

<sup>\*</sup>bpw ≈ million birds per week

Source: SAPA 60