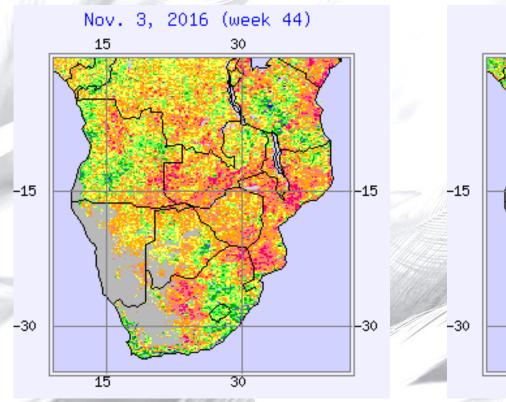

| 2,062   | 2,471                              | 1,093   | 3,446           | 2,611    |   |
| No of days usage               | 54      | 25      | 73      | 86                                 | 40      | 118             | 91       |   |
| STU                            | 12.23%  | 4.96%   | 16.62%  | 21.75%                             | 9.87%   | 25.42%          | 20.16%   |   |
|                                |         |         |         | THE RESERVE TO THE PERSON NAMED IN |         |                 |          |   |

Source: CJA Strategic Risk Brokers

### **RSA MAIZE CARRY OUT & STOCK TO USE RATIO**





Source: CJA Strategic Risk Brokers 52

#### **EL NIÑO SOUTHERN OSCILLATION - FORECAST**







#### **SOUTHERN AFRICA – VEGETATION HEALTH INDEX**



#### VHI of previous year









#### **BROILER FEED - INGREDIENT INCLUSION & COST CONTRIBUTION**





Source: Own Data 55

### **BRAZIL, EU & USA PRODUCT COST BENCHMARK**



| The state of the s |        |                          |                     |           |           |
|------------------------------------------------------------------------------------------------------------------------------------------------------------------------------------------------------------------------------------------------------------------------------------------------------------------------------------------------------------------------------------------------------------------------------------------------------------------------------------------------------------------------------------------------------------------