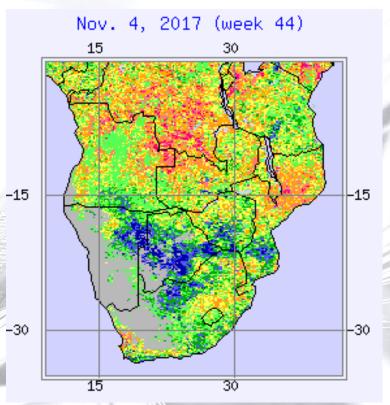

| 2,062   | 2,471                              | 1,093   | 3,446           | 2,611    |   |
| No of days usage               | 54      | 25      | 73      | 86                                 | 40      | 118             | 91       |   |
| STU                            | 12.23%  | 4.96%   | 16.62%  | 21.75%                             | 9.87%   | 25.42%          | 20.16%   |   |
|                                |         |         |         | THE RESERVE TO THE PERSON NAMED IN |         |                 |          |   |

Source: CJA Strategic Risk Brokers

### **RSA MAIZE CARRY OUT & STOCK TO USE RATIO**





Source: CJA Strategic Risk Brokers 52

#### **EL NIÑO SOUTHERN OSCILLATION - FORECAST**







#### **SOUTHERN AFRICA – VEGETATION HEALTH INDEX**



#### VHI of previous year









#### **BROILER FEED - INGREDIENT INCLUSION & COST CONTRIBUTION**





Source: Own Data 55

### **BRAZIL, EU & USA PRODUCT COST BENCHMARK**



| The state of the s |        |                          |                     |           |           |
|--------------------------------------------------------------------------------------------------------------------------------------------------------------------------------------------------------------------------------------------------------------------------------------------------------------------------------------------------------------------------------------------------------------------------------------------------------------------------------------------------------------------------------------------------------------------